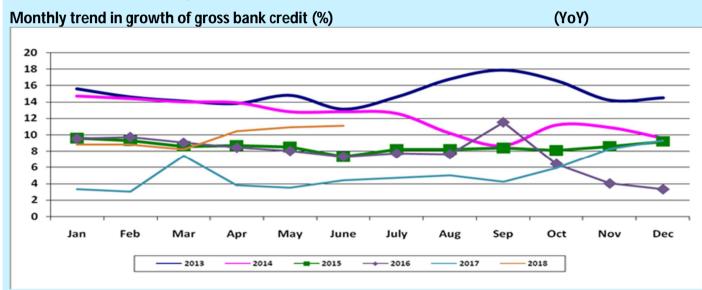

## **Gross Bank Credit grows at 11% in June 2018**

Gross bank credit grows at 11.07% in June 2018 as against 10.9% in May 2018. The gross bank credit growth stands at 4.2% in June 2017. On a year-on-year (y-o-y) basis, non-food bank credit increased by 11.1% in June 2018 as against 11.1% in May 2018. Credit to agriculture and allied activities increased by 6.5% in June 2018 as compared to 6.4% in May 2018.