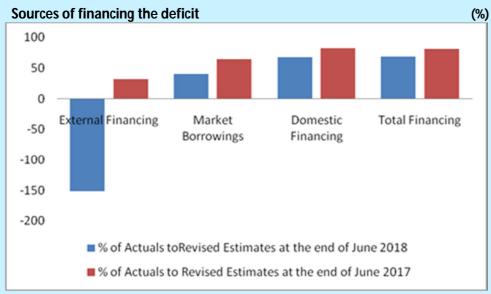

## Differentials in use of fiscal deficit space at the end of June 2018 vis-à-vis June 2017 (in%)

Source: PHD Research Bureau, compiled from Government of India accounts, Government of India

Note: The Fiscal deficit data pertains to the end of the respective month \* indicates data at the end of respective financial year and are % of actuals to revised estimates

The government's market borrowing stands at 40% of the actuals to budget estimates at the end of June 2018 as compared with 64% of the actuals to budget estimates at the end of June 2017. The domestic financing stands at 68% of the actuals to budget estimates at the end of June 2018 as compared to 82% of the actuals to budget estimates at the end of June 2017. The external financing of the government stands at (-)152% of the actuals to budget estimates at the end of June 2018 as against 32% of the actuals to budget estimates at the end of June 2017. The total financing of the central government stands at 69% of the actuals to budget estimates at the end of June 2018 as against 81% of the actuals to budget estimates at the end of June 2017.

Source: PHD Research Bureau, compiled from Union Government Accounts, Government of India Note: Data pertains to the end of June 2018 vis-à-vis June 2017

Please contact for any query related to this mail to Ms. Kriti Khurana, Research Associate at kriti.khurana@phdcci.in with a cc to Dr. S P Sharma, Chief Economist at <a href="mailto:spsharma@phdcci.in">spsharma@phdcci.in</a>, PHD Chamber of Commerce & Industry and Ms. Megha Kaul, Economist at <a href="mailto:megha@phdcci.in">megha@phdcci.in</a>