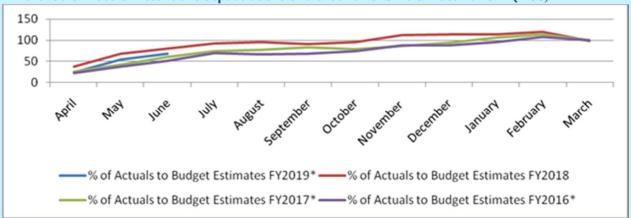

Fiscal position for June 2018 vis-à-vis June 2017

| Month     | % of Actuals to<br>Budget Estimates<br>FY2019* | % of Actuals to<br>Budget Estimates<br>FY2018* | % of Actuals to<br>Budget Estimates<br>FY2017* | % of Actuals to<br>Budget Estimates<br>FY2016* |
|-----------|------------------------------------------------|------------------------------------------------|------------------------------------------------|------------------------------------------------|
| April     | 24.3                                           | 37.6                                           | 25.7                                           | 23                                             |
| May       | 55.3                                           | 68.3                                           | 42.9                                           | 37.5                                           |
| June      | 68.7                                           | 80.8                                           | 61.1                                           | 51.6                                           |
| July      |                                                | 92.4                                           | 73.7                                           | 69.3                                           |
| August    |                                                | 96.1                                           | 76.4                                           | 66.5                                           |
| September |                                                | 91.3                                           | 83.9                                           | 68.1                                           |
| October   |                                                | 96.1                                           | 79.3                                           | 74                                             |
| November  |                                                | 112                                            | 85.8                                           | 87                                             |
| December  |                                                | 113.6                                          | 93.9                                           | 87.9                                           |
| January   |                                                | 113.7                                          | 105.7                                          | 95.8                                           |
| February  |                                                | 120.23                                         | 113.4                                          | 107.1                                          |
| March     | niled from Union Government Accoun             | 99.5                                           | 100.1                                          | 99.5                                           |

Source: PHD Research Bureau, compiled from Union Government Accounts, Government of India

Note: \* Data pertains to the end of the respective month. \*indicates data at the end of respective financial year and are % of actuals to revised estimates