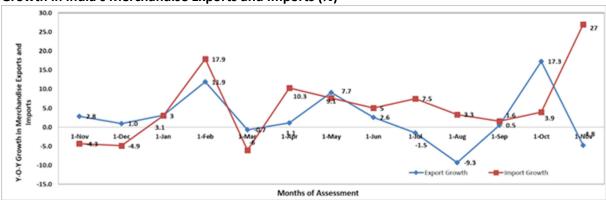

## Growth in India's Merchandise Exports and Imports (%)

Source: PHD Research Bureau; PHDCCI Compiled from Ministry of Commerce and Industry, Government of India.

#### 1.3 Trade Balance

The merchandise trade deficit in November 2024 stood at USD (-)37.84 billion as against USD (-)21.31 billion in November 2023.

India's Trade Statistics at a Glance

| Merchandise                  | Nov   | Dec   | Jan   | Feb   | Mar   | Apr   | May   | Jun  | Jul   | Aug   | Sep   | Oct  | Nov    |
|------------------------------|-------|-------|-------|-------|-------|-------|-------|------|-------|-------|-------|------|--------|
|                              | 2023  | 2023  | 2024  | 2024  | 2024  | 2024  | 2024  | 2024 | 2024  | 2024  | 2024  | 2024 | 2024   |
| Export<br>(USD Billions)     | 33.9  | 38.4  | 36.9  | 41.4  | 41.6  | 34.9  | 38.1  | 35.2 | 33.9  | 34.7  | 34.5  | 39.2 | 32.1   |
| Export Growth (%)            | 2.8   | 1.0   | 3.0   | 11.8  | -0.6  | 1.1   | 9.1   | 2.6  | -1.5  | -9.3  | 0.5   | 17.5 | -4.9   |
| Import<br>(USD Billions)     | 54.4  | 58.2  | 54.4  | 60.1  | 57.2  | 54    | 61.9  | 56.1 | 57.4  | 64.3  | 55.3  | 33.4 | 70.0   |
| Import Growth (%)            | -4.3  | -4.9  | 3.1   | 12.1  | -5.9  | 10.3  | 7.7   | 5.0  | 7.5   | 3.3   | 1.5   | 3.8  | 27.    |
| Trade Balance (USD Billions) | -20.5 | -19.8 | -17.5 | -18.7 | -15.6 | -19.1 | -23.8 | 20.9 | -23.5 | -29.6 | -20.7 | 13.4 | -37.84 |