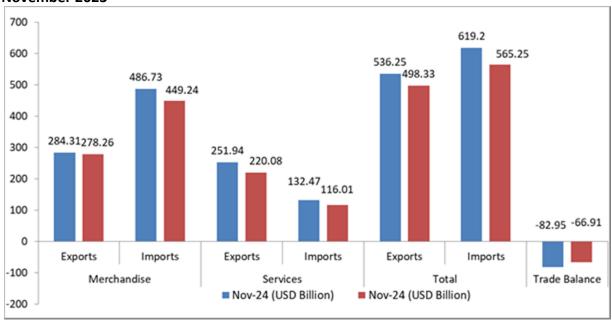

Source: PHD Research Bureau; PHDCCI Compiled from Ministry of Commerce and Industry, Government of India

India's total trade (Merchandise + Service) in November 2024 and its comparison with November 2023

# India's total exports registers a Y-o-Y growth of 9.6 % in November 2024

The cumulative overall exports during April-November 2024 is estimated at USD 536.25 billion, as compared to USD 498.33 billion in April-November 2023, with an estimated growth of 7.6%

# 1.1 Exports

Merchandise exports for the month of November 2024 declined by 4.8% as compared to November 2023. Merchandise exports during November 2024 were USD 32.11 Billion as compared to USD 33.75 Billion in November 2023.

#### 1. 2 Imports

Merchandise imports in November 2024 are USD 69.9 billion, as compared to USD 55.06 billion in November 2023, thus showing an increase of 27%.

Under merchandise imports, 7 out of 30 key sectors exhibited negative growth in November 2024. These include Leather & Leather Products, Coal, Coke & Briquettes, Etc., Iron & Steel, Dyeing/Tanning/Colouring Mtrls., Transport Equipment, Pearls, Precious & Semi-Precious Stones, Metaliferrous Ores & Other Minerals.

### 2.1 Exports

Service exports for the month of November 2024 stood at USD 35.6 billion as compared to USD 28.1 billion in November 2023, registering a Y-o-Y rise of 21.2%.

# 2.2 Imports

The service imports for November 2024 are USD 17.6 billion compared to USD 13.6 billion in November 2023, thus showing a rise of 29.2%.